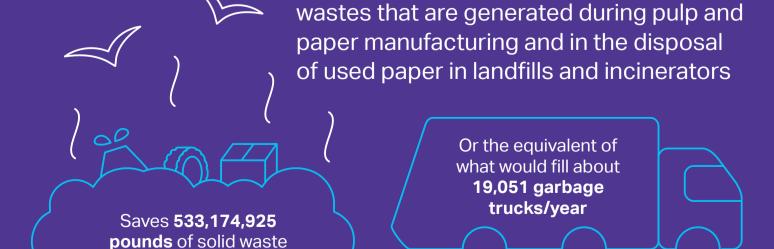

How much greener would your business be by automating your manual B2B transactions? Send them electronically across our global business network, Trading Grid.

Reduces solid waste—Sludge and other

**opentext**<sup>™</sup> Business Network

savings can be made by removing

**Connects more than** 

based business network and integration platform:

**Environmental conservation** What is the impact of this paper reduction?

Or the equivalent

of the energy