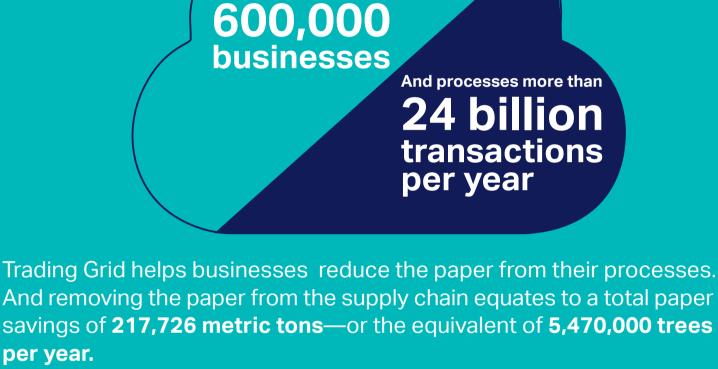

savings can be made by removing

**Connects more than** 

based business network and integration platform:

**Environmental conservation** What is the impact of this paper reduction?

Or the equivalent

of the energy

How much greener would your business be by automating your manual B2B transactions? Send them electronically across our global business network, Trading Grid.

Reduces solid waste—Sludge and other

**opentext**<sup>™</sup> Business Network